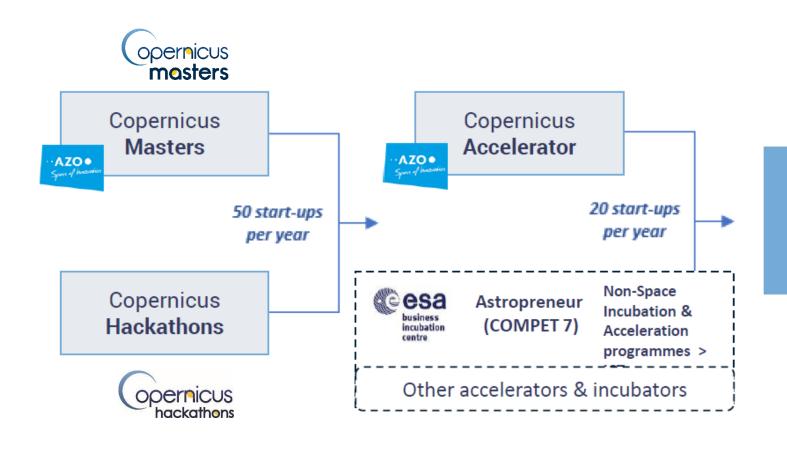

#### **COPERNICUS START-UP PROGRAMME**

Copernicus Incubation programme

#### The Copernicus Incubation Programme

START-UPS -> SUPPORT **PROGRAMMES** 

(ACCELERATORS & INCUBATORS)

business incubation

3

MONTHS ACCELERATION PROGRAMME

150

SPACE RELATED
STARTUPS FROM
ALL EUROPE