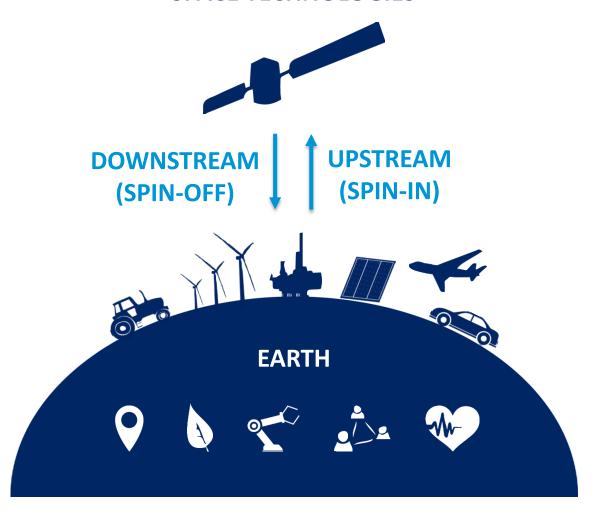

#### **SPACE TECHNOLOGIES**

# **BRNO** 03/2018 4 start-ups

Earth observation

Satellite navigation

Space tech

Advanced materials and technologies

**Drones** 

Simulation software

17 DOWNSTREAM ( space technologies used on Earth )

4 UPSTREAM (use of technologies)

**8** HARDWARE

13 SOFTWARE