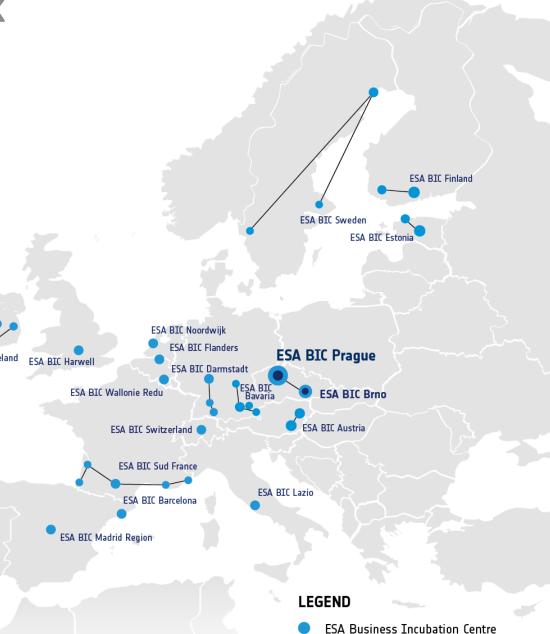

#### **EUROPE-WIDE NETWORK**

**20** Centres across Europe

**160** startups yearly

**700+** Supported companies

ESA BIC Portugal

business incubation centre

PRA HA PRA GUE PRA GA PRA G

. . . . . .

#### **ESA BIC IN THE CZECH REPUBLIC**