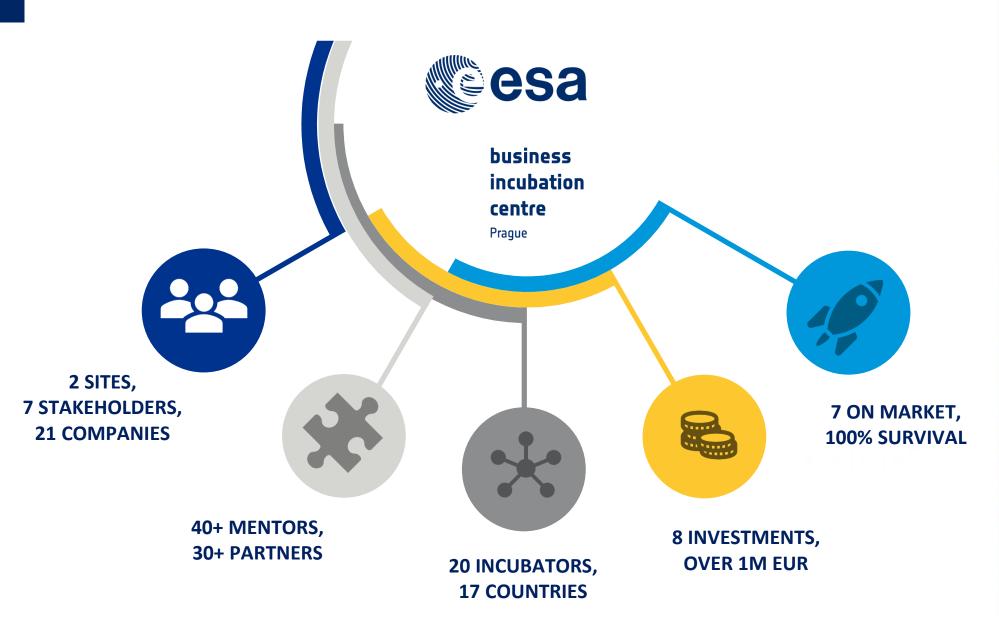

## → ESA BIC PRAGUE | THREE YEARS

## PRAGUE 05/2016 17 start-ups

# **BRNO** 03/2018 4 start-ups

Earth observation

Satellite navigation

Space tech

Advanced materials and technologies

**Drones** 

Simulation software

17 DOWNSTREAM ( space technologies used on Earth )

4 UPSTREAM (use of technologies)

**8** HARDWARE

13 SOFTWARE